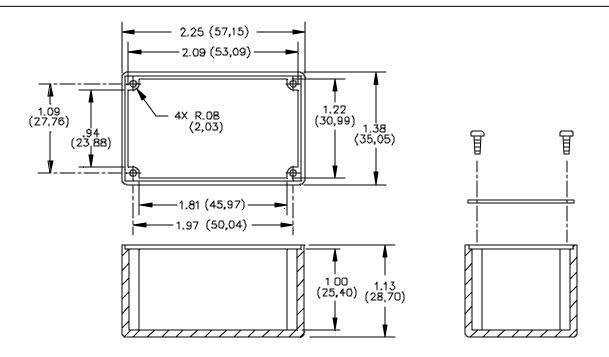

## **Model 2428** Size B Aluminum Box With Cover

## **MATERIALS:**

Screws: 4 each #2-32 X <sup>1</sup>/<sub>4</sub>" pan head self tapping, steel Cover: .04 (1.02) Thick aluminum alloy 1100-H14 per, clear anodized per MIL-A-8625A Shielded Housing: Die cast aluminum alloy A380 or A384 Finish: None

## **ORDERING INFORMATION:** Model 2428

All dimensions are in inches. Tolerances (except noted):  $.xx = \pm .02"$  (,51 mm),  $.xxx = \pm .005"$  (,127 mm). All specifications are to the latest revisions. Specifications are subject to change without notice. Registered trademarks are the property of their respective companies. Made in USA